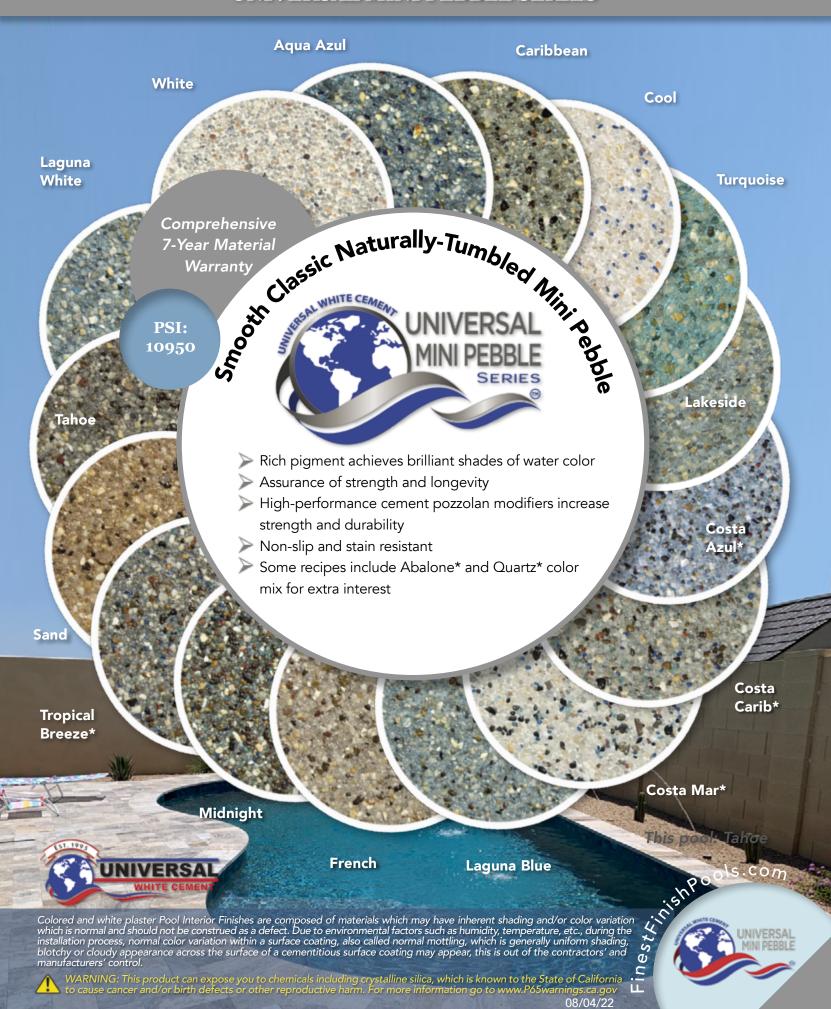

## UNIVERSAL MINI PEBBLE SERIES WITH White Mini Turquoise Comprehensive ear Material rranty | Jewels for Pools | Jewels fo 7-Year Material Warranty \_aguna PSI: 10950 Assurance of strength and longevity High-performance cement pozzolan modifiers increase strength and durability Non-slip and stain resistant Midnight Caribbean Lakeside Tahoe Jewels for Pools Glass™ is a proprietary custom blend of iridescent, multi-hued, gem-like glass crystals in a 4 color combination. This pool: Laguna Colored and white plaster Pool Interior Finishes are composed of materials which may have inherent shading and/or color variation which is normal and should not be construed as a defect. Due to environmental factors such as humidity, temperature, etc., during the installation process, normal color variation within a surface coating, also called normal mottling, which is generally uniform shading, blotchy or cloudy appearance across the surface of a cementitious surface coating may appear, this is out of the contractors' and manufacturers' control. WARNING: This product can expose you to chemicals including crystalline silica, which is known to the State of California to cause cancer and/or birth defects or other reproductive harm. For more information go to www.P65warnings.ca.gov 08/04/22